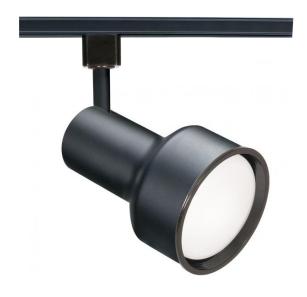

## **NUVO TH356**

1 Light - CFL R30 Step Cylinder Track Head

| Fixture Type     | Track Lighting Track Head |  |  |
|------------------|---------------------------|--|--|
| Category         |                           |  |  |
| Finish           | Black                     |  |  |
| Style            | Transitional              |  |  |
| Number Of Lights | 1                         |  |  |
| Warranty         | 2 Year Limited            |  |  |