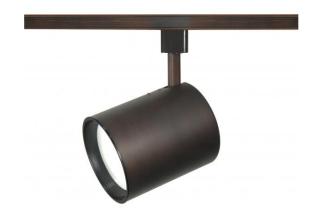

## **NUVO TH364**

1 Light - CFL R30 Straight Cylinder Track Head

| Fixture Type     | Track Lighting |  |  |
|------------------|----------------|--|--|
| Category         | Track Head     |  |  |
| Finish           | Russet Bronze  |  |  |
| Style            | Transitional   |  |  |
| Number Of Lights | 1              |  |  |
| Warranty         | 2 Year Limited |  |  |