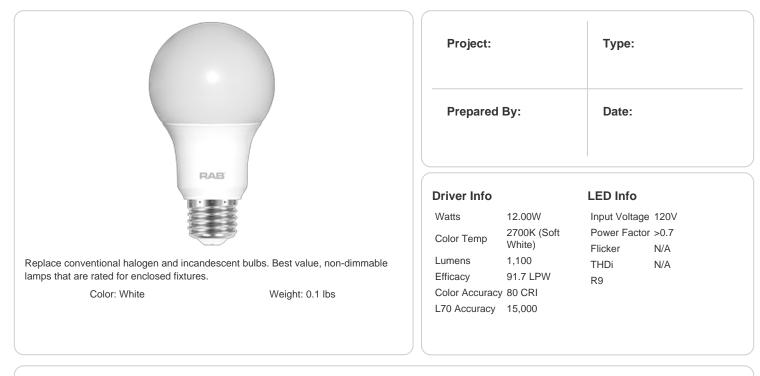

### **Technical Specifications**

| Technical Specifications | CRI:                           | For Use in Emergency Fixtures:     |
|--------------------------|--------------------------------|------------------------------------|
| Product Type:            | 80                             | No                                 |
| A-Line                   | Base Type:                     | For Use Outdoors in Open Fixtures: |
| Bulb Shape:              | E26                            | No                                 |
| A19                      | L70 Lifespan:                  | Electrical Characteristics         |
| Wattage:                 | 15,000 hours                   | Input Voltage:                     |
| 12W                      | Operating Temperature:         | 120V                               |
| Wattage Equivalency:     | -25°C - 40°C                   | Power Factor:                      |
| 75W Incandescent         | Dimmable:                      | >0.7                               |
| Typical Lumen Output:    | No                             | Operating Frequency:               |
| 1100                     | Beam Angle:                    | 60 Hz                              |
| Efficacy:                | 230°                           |                                    |
| 92 lm/W                  | Warranty:                      |                                    |
| Color Temperature:       | 3-Year, No-Compromise Warranty |                                    |
| 2700K Soft White         |                                |                                    |

#### Features

REPLACE conventional halogen and incandescent bulbs PRODUCES 80 CRI, ideal for general lighting applications ENCLOSED FIXTURE RATED: May be used in both enclosed and open fixtures

DAMP RATED: Suitable for damp locations

SHATTERPROOF: Plastic constructed bulbs ideal for rugged applications