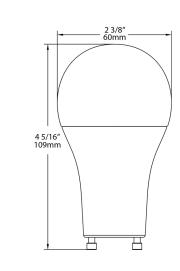

# **Shipping Information**

Case Dimensions:

15.4 x 5.2 x 4.9

Pallet Quantity of Pieces:

2016

Pallet Dimensions:

47.24 x 39.37 x 45.67 **Construction** 

MOL: 4.29"

MOD: 2.36"

**Dimensions** 