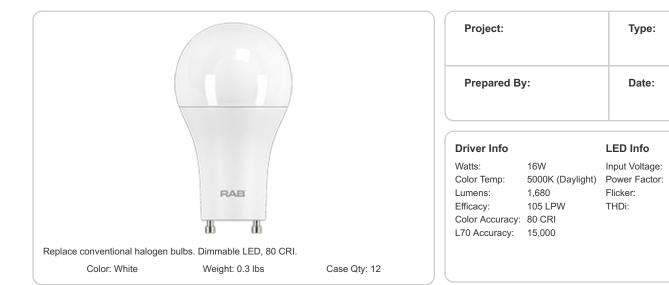

## Features

A-line bulbs replace conventional halogen and incandescent bulbs

Produces 80 CRI, ideal for general lighting applications

Suitable for use in enclosed fixtures

Need help? Tech help line: (888) RAB-1000 Email: sales@rablighting.com Website: www.rablighting.com