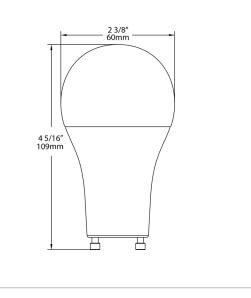

## Dimensions

## A19-16-GU24-850-DIM

RAB Lamps

120V

≥0.7

N/A

N/A

| Technical Specifications |                                                          |                            |
|--------------------------|----------------------------------------------------------|----------------------------|
| Listings                 | Material:                                                | Shipping Information       |
| Rohs:                    | Plastic                                                  | Case Dimensions:           |
| Yes                      | LED Characteristics                                      | 15.4 x 5.2 x 4.9           |
| Description              | Lifespan:                                                | Pallet Quantity of Pieces: |
| Dimmable:                | •<br>15,000-hour LED lifespan based on IES LM-70 results | 2016                       |
| Yes                      | Other                                                    | Pallet Dimensions:         |
| Lamp Type:               | Equivalent:                                              | 47.24 x 39.37 x 45.67      |
| A Series Bulb            | 100W Incandescent A19                                    | Construction               |
| Bulb Type:               | Warranty:                                                | MOL:                       |
| A19                      | 3 years                                                  | 4.29"                      |
| Base Type:               | Optical                                                  | MOD:                       |
| GU24                     | Beam Angle:                                              | 2.36"                      |
|                          | 230°                                                     |                            |