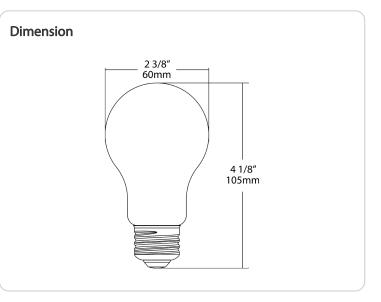

## A19-9-E26-930-F-F

| Project: Type:                                                                                                                                                                                                                                                                                                                                                                                                                                                                                                                                                                                                                                                                                                                                                                                                                                                                                                                                                                                                                                                                                                                                                                                                                                                                                                                                                                                                                                                                                                                                                                                                                                                                                                                                                                                                                                                                                                                                                                                                                                                                                                      | Prepared                                                                                                                                                                                                                               | By: Date:                                                                                                                                                                                                                                                                                                                                                                                                                                                                                                                                      |
|---------------------------------------------------------------------------------------------------------------------------------------------------------------------------------------------------------------------------------------------------------------------------------------------------------------------------------------------------------------------------------------------------------------------------------------------------------------------------------------------------------------------------------------------------------------------------------------------------------------------------------------------------------------------------------------------------------------------------------------------------------------------------------------------------------------------------------------------------------------------------------------------------------------------------------------------------------------------------------------------------------------------------------------------------------------------------------------------------------------------------------------------------------------------------------------------------------------------------------------------------------------------------------------------------------------------------------------------------------------------------------------------------------------------------------------------------------------------------------------------------------------------------------------------------------------------------------------------------------------------------------------------------------------------------------------------------------------------------------------------------------------------------------------------------------------------------------------------------------------------------------------------------------------------------------------------------------------------------------------------------------------------------------------------------------------------------------------------------------------------|----------------------------------------------------------------------------------------------------------------------------------------------------------------------------------------------------------------------------------------|------------------------------------------------------------------------------------------------------------------------------------------------------------------------------------------------------------------------------------------------------------------------------------------------------------------------------------------------------------------------------------------------------------------------------------------------------------------------------------------------------------------------------------------------|
| UPC: 01925520073                                                                                                                                                                                                                                                                                                                                                                                                                                                                                                                                                                                                                                                                                                                                                                                                                                                                                                                                                                                                                                                                                                                                                                                                                                                                                                                                                                                                                                                                                                                                                                                                                                                                                                                                                                                                                                                                                                                                                                                                                                                                                                    | F<br>d<br>P<br>R<br>L<br>a<br>T<br>S                                                                                                                                                                                                   | Features and Benefits<br>Replacement for conventional decorative lamps<br>Filament LED construction gives a unique traditional look and feel for<br>decorative and ambient applications<br>Produces rich and vibrant colors, >90CRI<br>Rated for use in enclosed and open fixtures in dry and damp locations<br>conger lifespan compared to legacy equivalents minimizes replacement<br>and maintenance costs<br>Title 20 Compliant, ENERGY STAR Compliant, UL Listed<br>Semooth uniform dimming down to 10% (check dimmer compatibility list) |
| LISTED FCC CA20<br>COMPLIANT                                                                                                                                                                                                                                                                                                                                                                                                                                                                                                                                                                                                                                                                                                                                                                                                                                                                                                                                                                                                                                                                                                                                                                                                                                                                                                                                                                                                                                                                                                                                                                                                                                                                                                                                                                                                                                                                                                                                                                                                                                                                                        | WET ENERGY STAR                                                                                                                                                                                                                        |                                                                                                                                                                                                                                                                                                                                                                                                                                                                                                                                                |
|                                                                                                                                                                                                                                                                                                                                                                                                                                                                                                                                                                                                                                                                                                                                                                                                                                                                                                                                                                                                                                                                                                                                                                                                                                                                                                                                                                                                                                                                                                                                                                                                                                                                                                                                                                                                                                                                                                                                                                                                                                                                                                                     | -Energy                                                                                                                                                                                                                                |                                                                                                                                                                                                                                                                                                                                                                                                                                                                                                                                                |
| LISTED FCC CA20<br>COMPLIANT                                                                                                                                                                                                                                                                                                                                                                                                                                                                                                                                                                                                                                                                                                                                                                                                                                                                                                                                                                                                                                                                                                                                                                                                                                                                                                                                                                                                                                                                                                                                                                                                                                                                                                                                                                                                                                                                                                                                                                                                                                                                                        | -Energy                                                                                                                                                                                                                                | Endcap Material:                                                                                                                                                                                                                                                                                                                                                                                                                                                                                                                               |
| Image: Second system       Image: Second system         Technical Specifications         Performance                                                                                                                                                                                                                                                                                                                                                                                                                                                                                                                                                                                                                                                                                                                                                                                                                                                                                                                                                                                                                                                                                                                                                                                                                                                                                                                                                                                                                                                                                                                                                                                                                                                                                                                                                                                                                                                                                                                                                                                                                | WET<br>RATED ENERGY STAR                                                                                                                                                                                                               | Endcap Material:<br>Aluminum                                                                                                                                                                                                                                                                                                                                                                                                                                                                                                                   |
| Performance                                                                                                                                                                                                                                                                                                                                                                                                                                                                                                                                                                                                                                                                                                                                                                                                                                                                                                                                                                                                                                                                                                                                                                                                                                                                                                                                                                                                                                                                                                                                                                                                                                                                                                                                                                                                                                                                                                                                                                                                                                                                                                         | Dimmable:                                                                                                                                                                                                                              |                                                                                                                                                                                                                                                                                                                                                                                                                                                                                                                                                |
| Product Type:                                                                                                                                                                                                                                                                                                                                                                                                                                                                                                                                                                                                                                                                                                                                                                                                                                                                                                                                                                                                                                                                                                                                                                                                                                                                                                                                                                                                                                                                                                                                                                                                                                                                                                                                                                                                                                                                                                                                                                                                                                                                                                       | WET       ENERGY STAR         Dimmable:       Yes, down to 10%                                                                                                                                                                         | Aluminum Enclosure Material: Glass                                                                                                                                                                                                                                                                                                                                                                                                                                                                                                             |
| Performance   Product Type:   Decorative   nput Wattage:                                                                                                                                                                                                                                                                                                                                                                                                                                                                                                                                                                                                                                                                                                                                                                                                                                                                                                                                                                                                                                                                                                                                                                                                                                                                                                                                                                                                                                                                                                                                                                                                                                                                                                                                                                                                                                                                                                                                                                                                                                                            | Dimmable:         Yes, down to 10%         Compliance         Enclosed Fixtures:         Suitable for use in enclosed fixtures                                                                                                         | Aluminum Enclosure Material: Glass Beam Angle:                                                                                                                                                                                                                                                                                                                                                                                                                                                                                                 |
| Image: bit with the sector of the | Dimmable:         Yes, down to 10%         Compliance         Enclosed Fixtures:         Suitable for use in enclosed fixtures         DLC Model Number:                                                                               | Aluminum<br>Enclosure Material:<br>Glass<br>Beam Angle:<br>360°                                                                                                                                                                                                                                                                                                                                                                                                                                                                                |
| Performance   Product Type:   Decorative   nput Wattage:   WW   Typical Lumen Output:   B10lm                                                                                                                                                                                                                                                                                                                                                                                                                                                                                                                                                                                                                                                                                                                                                                                                                                                                                                                                                                                                                                                                                                                                                                                                                                                                                                                                                                                                                                                                                                                                                                                                                                                                                                                                                                                                                                                                                                                                                                                                                       | Dimmable:         Yes, down to 10%         Compliance         Enclosed Fixtures:         Suitable for use in enclosed fixtures         DLC Model Number:         F10019(A19-9-E26-930-F-F)                                             | Aluminum<br>Enclosure Material:<br>Glass<br>Beam Angle:<br>360°<br>Electrical                                                                                                                                                                                                                                                                                                                                                                                                                                                                  |
| Image: Sector of the sector of th | Dimmable:         Yes, down to 10%         Compliance         Enclosed Fixtures:         Suitable for use in enclosed fixtures         DLC Model Number:         F10019(A19-9-E26-930-F-F)         LED Characteristics                 | Aluminum<br>Enclosure Material:<br>Glass<br>Beam Angle:<br>360°<br>Electrical<br>Power Factor:                                                                                                                                                                                                                                                                                                                                                                                                                                                 |
| Performance   Product Type:   Decorative   Input Wattage:   WW   Typical Lumen Output:   B10Im   Efficacy:   200 Im/W                                                                                                                                                                                                                                                                                                                                                                                                                                                                                                                                                                                                                                                                                                                                                                                                                                                                                                                                                                                                                                                                                                                                                                                                                                                                                                                                                                                                                                                                                                                                                                                                                                                                                                                                                                                                                                                                                                                                                                                               | Dimmable:   Yes, down to 10%   Compliance   Biclosed Fixtures:   Suitable for use in enclosed fixtures   DLC Model Number:   F10019(A19-9-E26-930-F-F)   LED Characteristics   Color Temperature:                                      | Aluminum<br>Enclosure Material:<br>Glass<br>Beam Angle:<br>360°<br>Electrical<br>Power Factor:<br>>0.7                                                                                                                                                                                                                                                                                                                                                                                                                                         |
| Image: bit is the bit  | Dimmable:Yes, down to 10%ComplianceBuitable for use in enclosed fixturesSuitable for use in enclosed fixturesDLC Model Number:F10019(A19-9-E26-930-F-F)LED CharacteristicsColor Temperature:3000K                                      | Aluminum Enclosure Material: Glass Beam Angle: 360° Electrical Power Factor: >0.7 Operating Temperature:                                                                                                                                                                                                                                                                                                                                                                                                                                       |
| Image: bit is the bit  | Dimmable:   Yes, down to 10%   Compliance   Enclosed Fixtures:   Suitable for use in enclosed fixtures   DLC Model Number:   F10019(A19-9-E26-930-F-F)   LED Characteristics   Color Temperature:   3000K   Construction               | Aluminum<br>Enclosure Material:<br>Glass<br>Beam Angle:<br>360°<br>Electrical<br>Power Factor:<br>>0.7                                                                                                                                                                                                                                                                                                                                                                                                                                         |
| Image: bit is the bit  | Dimmable:   Yes, down to 10%   Compliance   Enclosed Fixtures:   Suitable for use in enclosed fixtures   DLC Model Number:   F10019(A19-9-E26-930-F-F)   LED Characteristics   Color Temperature:   3000K   Construction   Bulb Shape: | Aluminum Enclosure Material: Glass Beam Angle: 360° Electrical Power Factor: >0.7 Operating Temperature:                                                                                                                                                                                                                                                                                                                                                                                                                                       |
| Image: bit is the bit  | Dimmable:   Yes, down to 10%   Compliance   Enclosed Fixtures:   Suitable for use in enclosed fixtures   DLC Model Number:   F10019(A19-9-E26-930-F-F)   LED Characteristics   Color Temperature:   3000K   Construction               | Aluminum Enclosure Material: Glass Beam Angle: 360° Electrical Power Factor: >0.7 Operating Temperature:                                                                                                                                                                                                                                                                                                                                                                                                                                       |