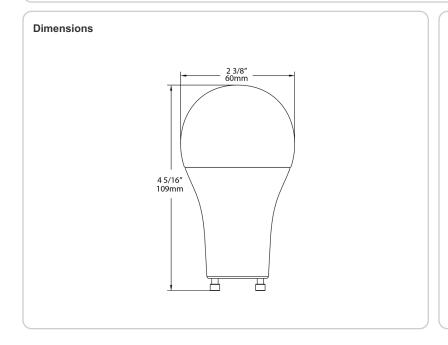

## Listings **Shipping Information** Material: Rohs: **Case Dimensions:** Plastic Yes 15.4 x 5.2 x 4.9 **LED Characteristics** Description Pallet Quantity of Pieces: Lifespan: Dimmable: 2016 15,000-hour LED lifespan based on IES LM-70 results Yes **Pallet Dimensions:** Other Lamp Type: 47.24 x 39.37 x 45.67 **Equivalent:** Construction A Series Bulb 60W Incandescent A19 **Bulb Type:** MOL: Warranty: A19 4.29" 3 years