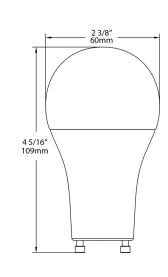

**Pallet Dimensions:** 

47.24 x 39.37 x 45.67

Construction

MOL: 4.29" MOD:

2.36"

**Dimensions** 