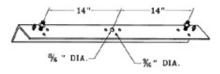

er:

3/16" thick steel.

# Other

# Description:

Twin Crossarm Adapter Angle Bracket.

#### Maximum Weight:

105 lbs.

#### Buy American Act Compliant:

This product is a COTS item manufactured in the United States, and is compliant with the Buy American Act.

## Recovery Act (ARRA) Compliant:

This product complies with the 52.225-21 "Required Use of American Iron, Steel, and Manufactured Goods-- Buy American Act-- Construction Materials (October 2010).

## **Trade Agreements Act Compliant:**

This product is a COTS item manufactured in the United States, and is compliant with the Trade Agreements Act.

# GSA Schedule:

Suitable in accordance with FAR Subpart 25.4.

## Patents:

The designs of fixtures are protected under U.S. and international intellectual property laws.

# Dimensions