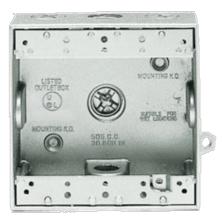

Project: Type:

Prepared By: Date:

Die cast aluminum with two unique "flex-lugs" for wall or pole mounting of outdoor outlets, switches or floodlights. Ground screw and close-up plugs provided. Cubic capacity is  $30.5~{\rm cu.}$  inches.

## **Technical Specifications**

Listings

**UL Listing:** 

Suitable for wet locations.

Othe

**Outlet Box Construction:** 

Precision die cast aluminum.

Tap Size:

3/4".

Construction

**Outlet Box Mounting Lugs:** 

16 gauge corrosion protected steel with Phillips Flat head mounting screws.

**Ground Screw:** 

#10-24 Green corrosion protected steel slotted hex washer head screw provided in pre-tapped hole.

**Hole Count:** 

4 Hole.

## **Features**

Die cast aluminum

Two unique "Flexi-lugs" for wall or pole mounting

Ground screw and close-up plugs provided