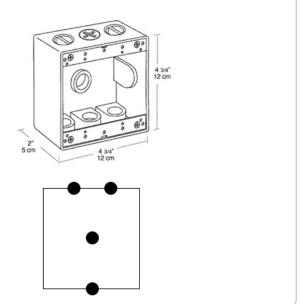

Project: Type:

Prepared By: Date:

Die cast aluminum with two unique "flex-lugs" for wall or pole mounting of outdoor outlets, switches or floodlights. Ground screw and close-up plugs provided. Cubic capacity is  $30.5~{\rm cu.}$  inches.

Color: Silver gray

Weight: 1.1 lbs

## **Technical Specifications**

Listings

**UL Listing:** 

Suitable for wet locations.

Othe

**Outlet Box Construction:** 

Precision die cast aluminum.

Tap Size:

3/4".

Construction

**Outlet Box Mounting Lugs:** 

16 gauge corrosion protected steel with Phillips Flat head mounting screws.

**Ground Screw:** 

#10-24 Green corrosion protected steel slotted hex washer head screw provided in pre-tapped hole.

**Hole Count:** 

4 Hole.

## **Dimensions**



## **Features**

Die cast aluminum

Two unique "Flexi-lugs" for wall or pole mounting

Ground screw and close-up plugs provided