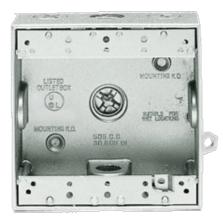

Project: Type:

Prepared By: Date:

Die cast aluminum with two unique "flex-lugs" for wall or pole mounting of outdoor outlets, switches or floodlights. Ground screw and close-up plugs provided. Cubic capacity is  $30.5~{\rm cu.}$  inches.

## **Technical Specifications**

Listings

**UL Listing:** 

Suitable for wet locations.

Other

**Outlet Box Construction:** 

Precision die cast aluminum.

Tap Size:

1/2"

Construction

**Outlet Box Mounting Lugs:** 

16 gauge corrosion protected steel with Phillips Flat head mounting screws.

**Ground Screw:** 

#10-24 Green corrosion protected steel slotted hex washer head screw provided in pre-tapped hole.

**Hole Count:** 

7 Hole.