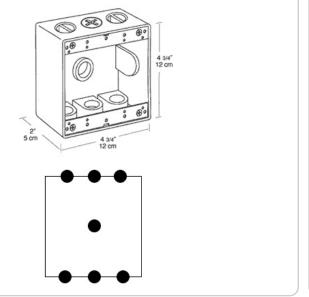

Project: Type:

Prepared By: Date:

Die cast aluminum with two unique "flex-lugs" for wall or pole mounting of outdoor outlets, switches or floodlights. Ground screw and close-up plugs provided. Cubic capacity is  $30.5~{\rm cu.}$  inches.

Color: Silver gray

Weight: 0.9 lbs

## **Technical Specifications**

Listings

**UL Listing:** 

Suitable for wet locations.

Other

**Outlet Box Construction:** 

Precision die cast aluminum.

Tap Size:

1/2"

Construction

**Outlet Box Mounting Lugs:** 

16 gauge corrosion protected steel with Phillips Flat head mounting screws.

**Ground Screw:** 

#10-24 Green corrosion protected steel slotted hex washer head screw provided in pre-tapped hole.

**Hole Count:** 

7 Hole.

## **Dimensions**



## **Features**

Die cast aluminum

Two unique "Flexi-lugs" for wall or pole mounting

Ground screw and close-up plugs provided