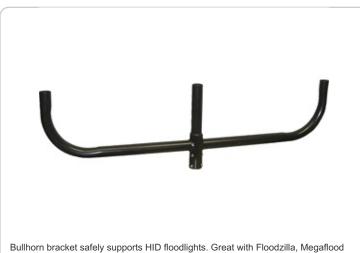

# BULL3

| Project:     | Туре: |
|--------------|-------|
| Prepared By: | Date: |

Bullhorn bracket safely supports HID floodlights. Great with Floodzilla, Megaflood and Flexflood models.

Color: Bronze

. .

### Bullhorns:

3 tenons for slip fitters. Bullhorns fit 2 3/8" (6cm) O.D. tenons and accommodate 2 3/8" (6cm) slip fitters. Steel tubing.150" and.200" thick welded with (4) 3/8" bolts for securing to pole.