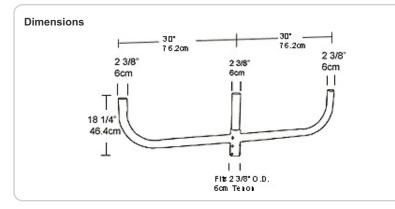

### Bullhorns:

3 tenons for slip fitters. Bullhorns fit 2 3/8" (6cm) O.D. tenons and accommodate 2 3/8" (6cm) slip fitters. Steel tubing.150" and.200" thick welded with (4) 3/8" bolts for securing to pole.