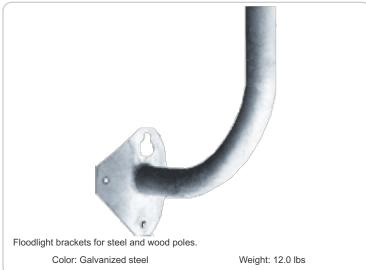

## Other

**Description:** 

Right Angle Bracket for Wood.

## **Technical Specifications**

Construction

Finish:

Galvanized steel.

## Maximum Weight:

105 lbs.