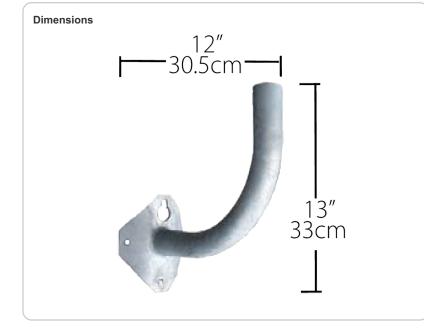

ood.

## Maximum Weight:

105 lbs.

#### **Buy American Act Compliant:**

This product is a COTS item manufactured in the United States, and is compliant with the Buy American Act.

#### **Recovery Act (ARRA) Compliant:**

This product complies with the 52.225-21 "Required Use of American Iron, Steel, and Manufactured Goods-- Buy American Act-- Construction Materials (October 2010).

#### **Trade Agreements Act Compliant:**

This product is a COTS item manufactured in the United States, and is compliant with the Trade Agreements Act.

#### **GSA Schedule:**

Suitable in accordance with FAR Subpart 25.4.

## Patents:

The designs of fixtures are protected under U.S. and international intellectual property laws.

### Features

Easy, secure floodlight mounting

Double Reinforced weld joints



Need help? Tech help line: (888) RAB-1000 Email: sales@rabweb.com Website: www.rabweb.com Copyright © 2014 RAB Lighting Inc. All Rights Reserved Note: Specifications are subject to change at any time without notice