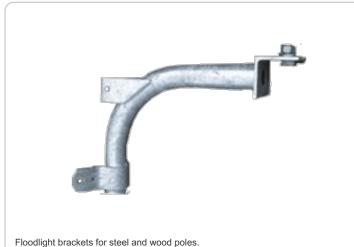

#### Construction Maximum Weight: Finish: 105 lbs. Galvanized steel. **Buy American Act Compliant: EPA Maximum Capacity:** 5.0. Act. Bracket: 3/16" thick steel. Other **Description:** (October 2010). 2"X18" Steel Cross Arm Bracket.

### Features

Easy, secure floodlight mounting

Double Reinforced weld joints