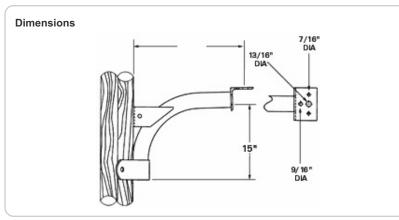

#### Construction Maximum Weight: Finish: 105 lbs. Galvanized steel. **Buy American Act Compliant: EPA Maximum Capacity:** 5.0. Act. Bracket: 3/16" thick steel. Other **Description:** (October 2010). 2"X18" Steel Cross Arm Bracket.