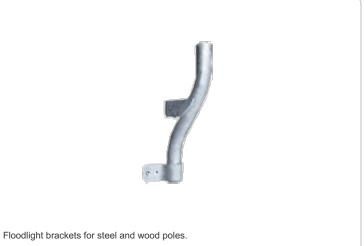

#### **EPA Maximum Capacity:**

5.0.

**Bracket:** 

3/16" thick steel.

Other

Description:

Single Floodlight Bracket.

| Project:     | Туре: |
|--------------|-------|
| Prepared By: | Date: |

Color: Galvanized steel

Weight: 11.0 lbs

# Construction

Finish:

Galvanized steel.