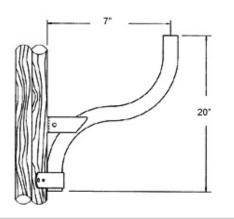

t:** 

3/16" thick steel.

Other

Description:

Single Floodlight Bracket.

# **Maximum Weight:**

105 lbs.

#### **Buy American Act Compliant:**

This product is a COTS item manufactured in the United States, and is compliant with the Buy American Act.

# Recovery Act (ARRA) Compliant:

This product complies with the 52.225-21 "Required Use of American Iron, Steel, and Manufactured Goods-- Buy American Act-- Construction Materials (October 2010).

# **Trade Agreements Act Compliant:**

This product is a COTS item manufactured in the United States, and is compliant with the Trade Agreements Act.

#### **GSA Schedule:**

Suitable in accordance with FAR Subpart 25.4.

#### Patents:

The designs of fixtures are protected under U.S. and international intellectual property laws.

# Dimensions



# **Features**

Easy, secure floodlight mounting

Double Reinforced weld joints