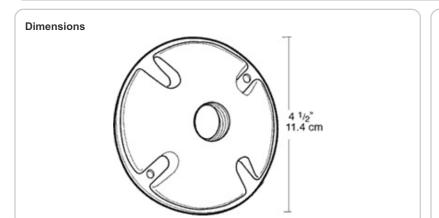

Die cast round covers with one or three 1/2" holes. Fit 4" round boxes. Supplied with thick foam rubber gasket and two #10-24 stainless steel screws. 3 hole cover comes with one die cast 1/2" close-up plug.

### **Hole Count:**

1 Hole.