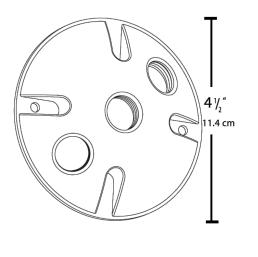

Die cast round covers with one or three 1/2" holes. Fit 4" round boxes. Supplied with thick foam rubber gasket and two #10-24 stainless steel screws. 3 hole cover comes with one die cast 1/2" close-up plug.

Color: Bronze

Weight: 0.2 lbs

| Project:     | Туре: |
|--------------|-------|
| Prepared By: | Date: |

# **Technical Specifications**

Listings

**UL Listing:** 

Suitable for wet locations.

Construction

Covers:

Precision die cast aluminum round covers.

### Screws:

10-24 Brass Round Head Phillips/slotted.

### Gasket:

1/8" thick closed cell silicone rubber for long lasting seal won't crumple or break.

## Replacement Plugs:

Available for round and rectangular covers and boxes.

### **Hole Count:**

3 Hole

## **Dimensions**



## **Features**

1/8" thick weatherseal gasket is closed cell silicone rubber for long lasting seal that won't break

Stainless steel screws provided

Die cast aluminum covers are color matched

Close-up plugs allow Phillips or slotted screwdrivers for easy installation