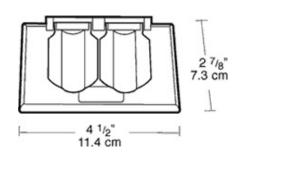

enient power outlets outdoor safely. These heavy die cast covers with spring-loaded lids and weatherseal gaskets keep water out. Fits all duplex receptacles in single outlet boxes. Epoxy powder coated.

Color: Silver gray

Weight: 0.3 lbs

# **Technical Specifications**

## Listings

### **UL Listing:**

Wet locations.

#### Construction

#### Material:

Precision die cast or stamped aluminum. Spring loaded covers. .

#### Screws:

6-32 Nickel Plated Brass.

#### Other

## **Country of Origin:**

Designed by RAB in New Jersey and assembled in Taiwan.

## Trade Agreements Act Compliant:

This product is a product of Taiwan and a "designated country" end product that complies with the Trade Agreements Act.

## **GSA Schedule:**

Suitable in accordance with FAR Subpart 25.4.

### Dimensions



## Features

Sturdy, clear cover for easy visibility

Thick weatherseal gaskets

Mounting hardware supplied

Close-up plugs allow Phillips or slotted screwdrivers for easy installation

RAB's distinctive see-thru weatherproof packaging has all the information you need

Clear PVC plastic turtle cover with lockable latch

Smooth edged electrical cord slots