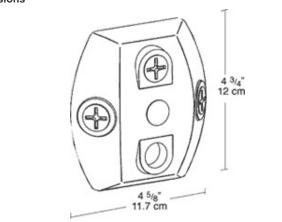

Die cast sensor & floodlight mounting plate fits round, rectangular, octagonal, recessed & surface mount boxes. Lower hole offers better sensor mounting position. 3 close-up plugs, thick, weatherproof gaskets, universal mounting bar and Hanging Helper Hook provided.

Color: Gray

Weight: 0.6 lbs

# **Technical Specifications**

### Listings

### **UL Listing:**

Suitable for wet locations.

## Construction

### Covers:

Precision die cast aluminum or molded polycarbonate plastic with  $1/2^{\prime\prime}$  threaded holes.

### Screws:

10-24 Brass Round Head Phillips/slotted.

### Dimensions



# Project: Type: Prepared By: Date:

### Gasket:

1/8" thick closed cell silicone rubber for long lasting seal won't crumple or break.

# Replacement Plugs:

Available for round and rectangular covers and boxes.

### Hole Count:

4 Hole.

#### Other

Patents:

Pat. D520,465.

# Features

1/8" thick weatherseal gasket is closed cell foam rubber for long lasting seal that won't break

Strong, corrosionproof polycarbonate

Stainless steel screws provided

Die cast aluminum covers are color matched

Close-up plugs allow Phillips or slotted screwdrivers for easy installation