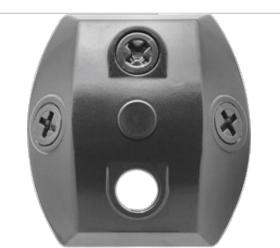

Die cast sensor & floodlight mounting plate fits round, rectangular, octagonal, recessed & surface mount boxes. Lower hole offers better sensor mounting position. 3 close-up plugs, thick, weatherproof gaskets, universal mounting bar and Hanging Helper Hook provided.

### Covers:

Precision die cast aluminum or molded polycarbonate plastic with  $1/2^{\prime\prime}$  threaded holes.

### Screws:

10-24 Brass Round Head Phillips/slotted.

### Gasket:

1/8" thick closed cell silicone rubber for long lasting seal won't crumple or break.

### Hole Count:

4 Hole.