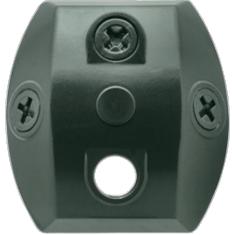

Die cast sensor & floodlight mounting plate fits round, rectangular, octagonal, recessed & surface mount boxes. Lower hole offers better sensor mounting position. 3 close-up plugs, thick, weatherproof gaskets, universal mounting bar and Hanging Helper Hook provided.

#### **Hole Count:**

4 Hole.