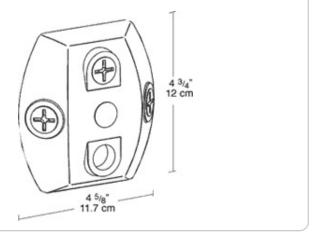

better sensor mounting position. 3 close-up plugs, thick, weatherproof gaskets, universal mounting bar and Hanging Helper Hook provided.

Color: Verde green

Weight: 0.6 lbs

| Project:     | Туре: |
|--------------|-------|
| Prepared By: | Date: |

# **Technical Specifications**

### Listings

#### **UL Listing:**

Suitable for wet locations.

## Construction

#### Covers:

Precision die cast aluminum or molded polycarbonate plastic with 1/2" threaded holes.

### Screws:

10-24 Brass Round Head Phillips/slotted.

#### Gasket:

1/8" thick closed cell silicone rubber for long lasting seal won't crumple or break.

#### **Replacement Plugs:**

Available for round and rectangular covers and boxes.

#### **Hole Count:**

4 Hole.

#### Other

#### Patents:

Pat. D520,465.

### **Dimensions**



### **Features**

1/8" thick weatherseal gasket is closed cell foam rubber for long lasting seal that won't break

Strong, corrosionproof polycarbonate

Stainless steel screws provided

Die cast aluminum covers are color matched

Close-up plugs allow Phillips or slotted screwdrivers for easy installation