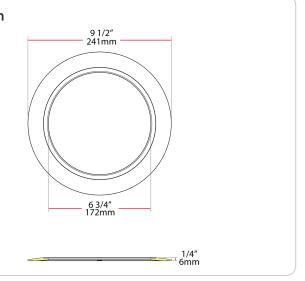

fications**

Other

#### Description:

Robust Polycarbonate construction

## **Maximum Ceiling Cutout:**

8 1/8"

### Compatibility:

Performance Downlight & Performance Downlight Field Adjustable

### **Buy American Act Compliance:**

RAB values USA manufacturing! Upon request, RAB may be able to manufacture this product to be compliant with the Buy American Act (BAA). Please contact customer service to request a quote for the product to be made BAA compliant.

#### Construction

#### Finish:

Matte White

### **Case and Pallet Dimensions**

|        | QTY  | LENGTH (in) | WIDTH (in) | HEIGHT (in) |
|--------|------|-------------|------------|-------------|
| CASE   | 6    | 10          | 4.63       | 10.13       |
| PALLET | 1920 | 9.56        | 0.63       | 83.31       |

## Dimension