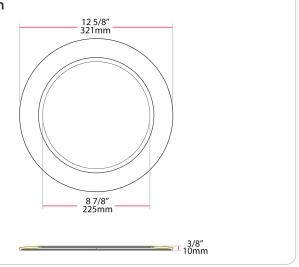

pecifications**

Other

#### Description:

Robust Polycarbonate construction

## **Maximum Ceiling Cutout:**

10 1/8"

### Compatibility:

Performance Downlight & Performance Downlight Field Adjustable

## **Buy American Act Compliance:**

RAB values USA manufacturing! Upon request, RAB may be able to manufacture this product to be compliant with the Buy American Act (BAA). Please contact customer service to request a quote for the product to be made BAA compliant.

#### Construction

#### Finish:

Matte White

### **Case and Pallet Dimensions**

|        | QTY | LENGTH (in) | WIDTH (in) | HEIGHT (in) |
|--------|-----|-------------|------------|-------------|
| CASE   | 6   | 12.88       | 4.5        | 13.25       |
| PALLET | 828 | 12.6        | 0.65       | 81.46       |

## Dimension