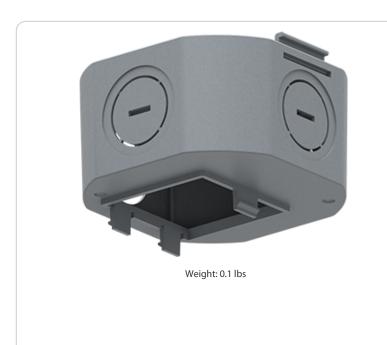

### Performance

**Product Type:** 

J-Box for EM Downlights

#### **Construction:**

Molded plastic junction box with (3) 1/2" knockouts for through-wiring.