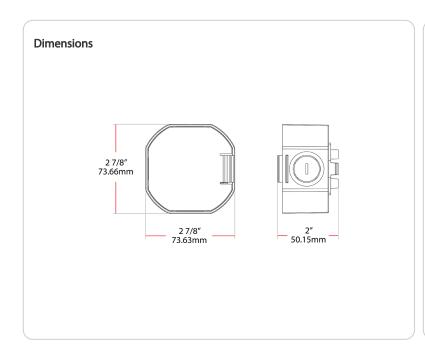

ormance

**Product Type:** 

J-Box for EM Downlights

#### Other

### Compatible Downlights:

C6R119FAUNVW C6R189FAUNVW C6R229FAUNVW C8R229FAUNVW C8R339FAUNVW C8R559FAUNVW

### Compatible Emergency Battery:

Catalog Number: 71070 Description: Ballast 12W Emergency Battery 0.75A 12V-48VDC

### **Buy American Act Compliance:**

RAB values USA manufacturing! Upon request, RAB may be able to manufacture this product to be compliant with the Buy American Act (BAA). Please contact customer service to request a quote for the product to be made BAA compliant.

#### Construction

#### **Construction:**

Molded plastic junction box with (3) 1/2" knockouts for through-wiring.

### Installation

#### Installation:

Allows for EM Battery Backup to be directly wired to the LED module

## DLJBOX/P/E2





### Features

For use with select RAB Commercial Downlights Meets UL924 Requirements