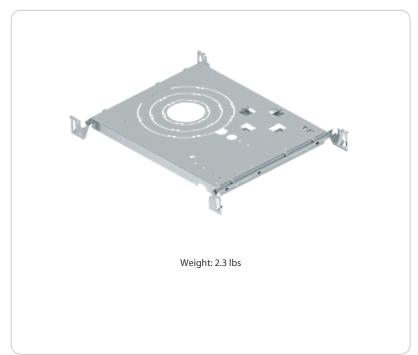

### **Product Type:**

Mounting Plate

#### Size:

Can be used to install 3" 4" 6" 8" Premium Performance Deep Regress Downlights. C3R5.5/7/8.59FAUNVx C4R8/10/119FAUNVx C6R12/18/249FAUNVx C8R34/46/599FAUNVx