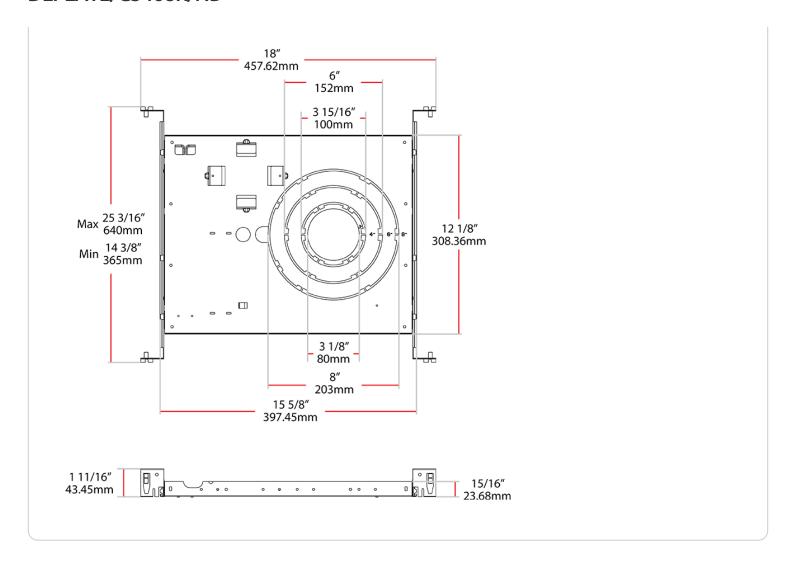

# DLPLATE/C3468R/NB





| Project:     | Туре: |
|--------------|-------|
| Prepared By: | Date: |

# **Technical Specifications**

Performance

### **Product Type:**

Mounting Plate

#### Construction

#### Size:

Can be used to install 3" 4" 6" 8" Premium Performance Deep Regress Downlights. C3R5.5/7/8.59FAUNVx C4R8/10/119FAUNVx C6R12/18/249FAUNVx C8R34/46/599FAUNVx

#### Other

## **Buy American Act Compliance:**

RAB values USA manufacturing! Upon request, RAB may be able to manufacture this product to be compliant with the Buy American Act (BAA). Please contact customer service to request a quote for the product to be made BAA compliant.

### **Dimensions**