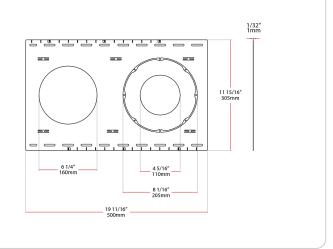

Project: Type: Prepared By: Date:



UPC: 019813599236

## **Features and Benefits**

# **Technical Specifications**

Other

Description:

New construction plate for stud/joist mounting. Removable circular knockouts. Fits up to 24" stud/joist spacings.

## Compatibility:

Wafer, Wafer Field Adjustable, Performance Downlight, Performance Downlight Field Adjustable

#### Construction

Construction:

Sturdy galvanized steel

### **Case and Pallet Dimensions**

|        | QTY  | LENGTH (in) | WIDTH (in) | HEIGHT (in) |
|--------|------|-------------|------------|-------------|
| CASE   | 10   | 20.55       | 2.24       | 13.35       |
| PALLET | 1020 | 19.92       | 0.16       | 13.35       |

#### Dimension