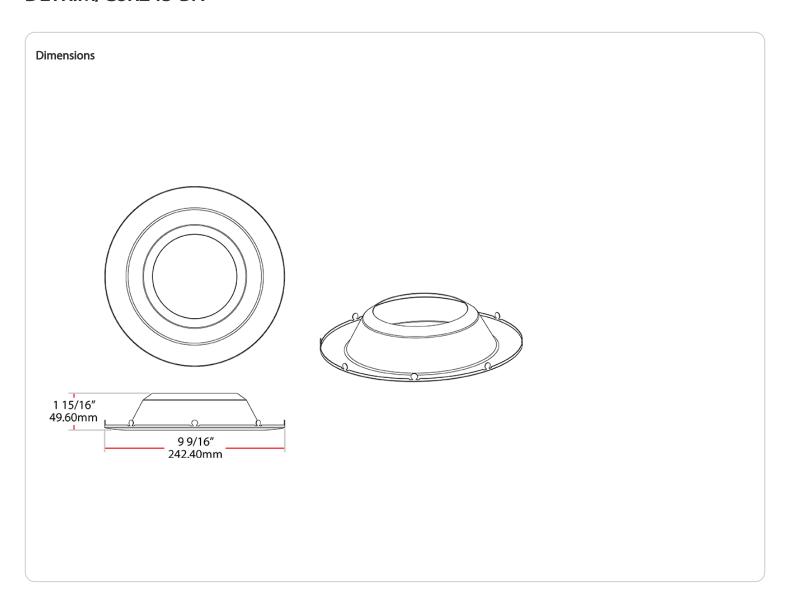

Performance

**Product Type:** 

Trim

Construction

Size:

**Housing Material:** 

Metal

Finish: