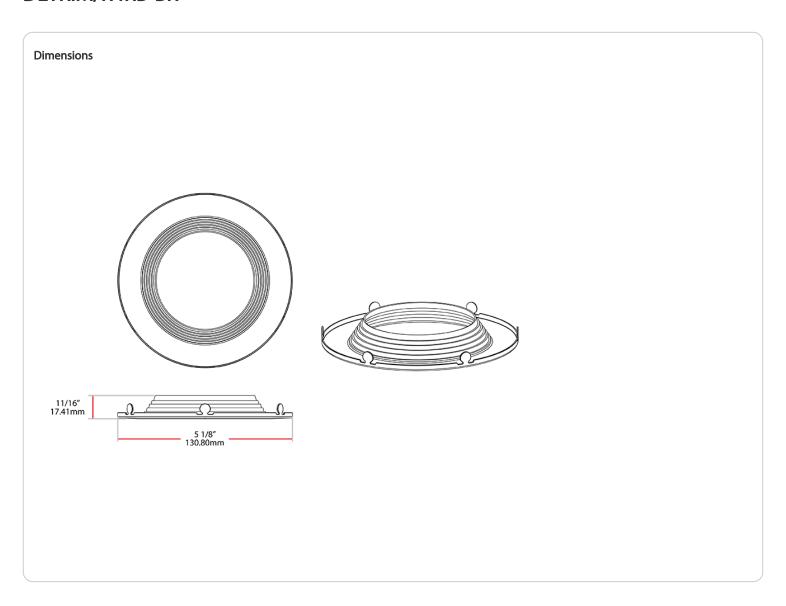

Performance

**Product Type:** 

Trim

Construction

Size: 4"

**Housing Material:** 

Metal

Finish: