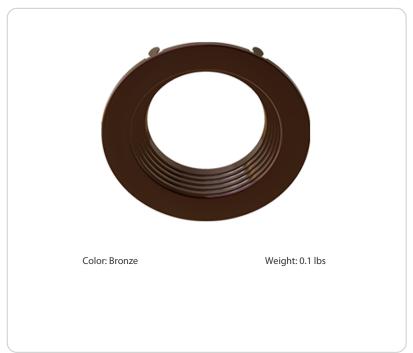

Performance

**Product Type:** 

Trim

Construction

Size: 4"

**Housing Material:** 

Metal

Finish:

Bronze

Trim Style:

Baffle Trim

Other