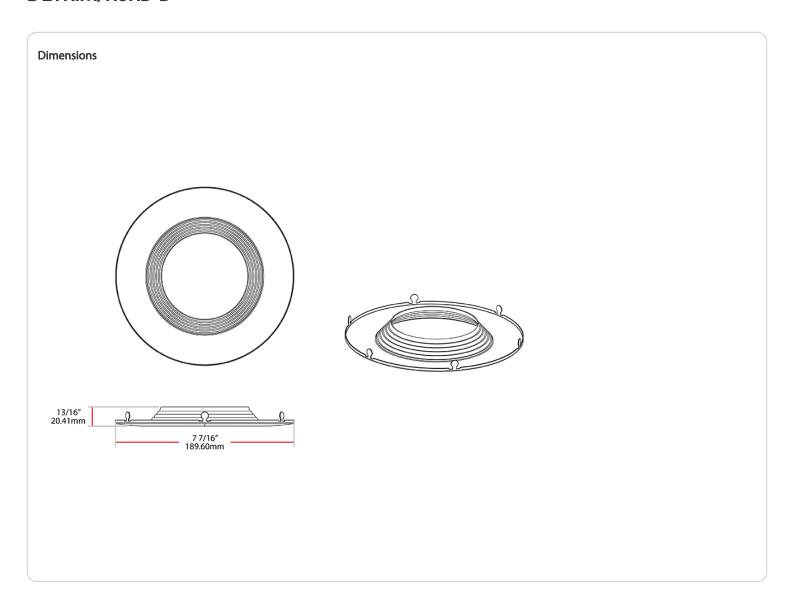

**Product Type:** 

Trim

Construction

Size:

6"

**Housing Material:** 

Metal

Finish: