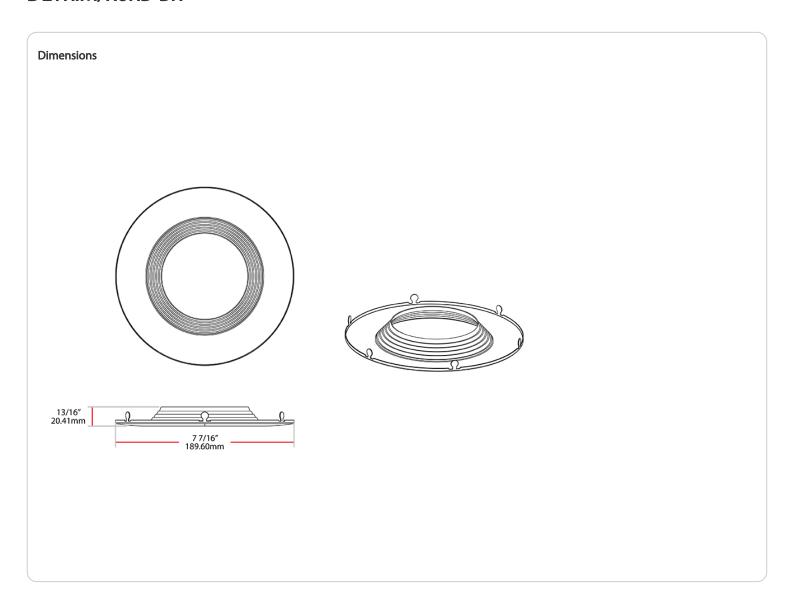

Performance

Product Type:

Trim

Construction

Size:

6"

**Housing Material:** 

Metal