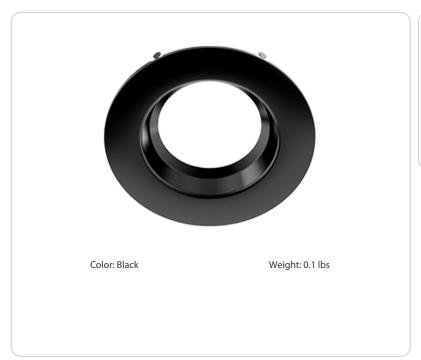

Performance

Product Type:

Trim

Construction

Size:

6"

**Housing Material:** 

Metal

Finish:

Black

Trim Style:

Smooth Trim

Other

**Buy American Act Compliance:** 

RAB values USA manufacturing! Upon request, RAB may be able to manufacture this product to be compliant with the Buy American Act (BAA). Please contact customer service to request a quote for the product to be made BAA compliant.