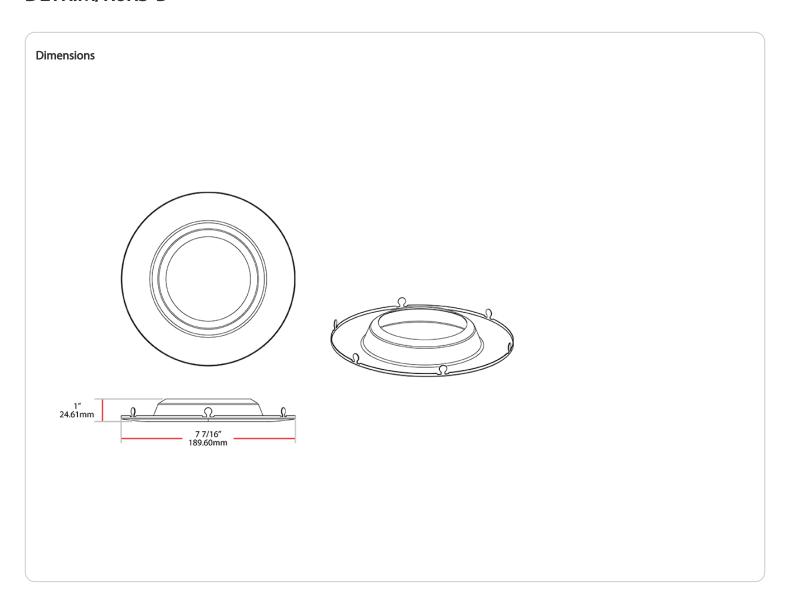

Performance

Product Type:

Trim

Construction

Size:

6"

**Housing Material:** 

Metal