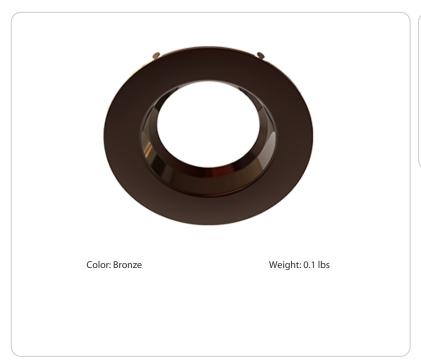

Performance

**Product Type:** 

Trim

Construction

Size:

Housing Material:

Metal

Finish:

Bronze

Trim Style:

Smooth Trim

Other

**Buy American Act Compliance:** 

RAB values USA manufacturing! Upon request, RAB may be able to manufacture this product to be compliant with the Buy American Act (BAA). Please contact customer service to request a quote for the product to be made BAA compliant.