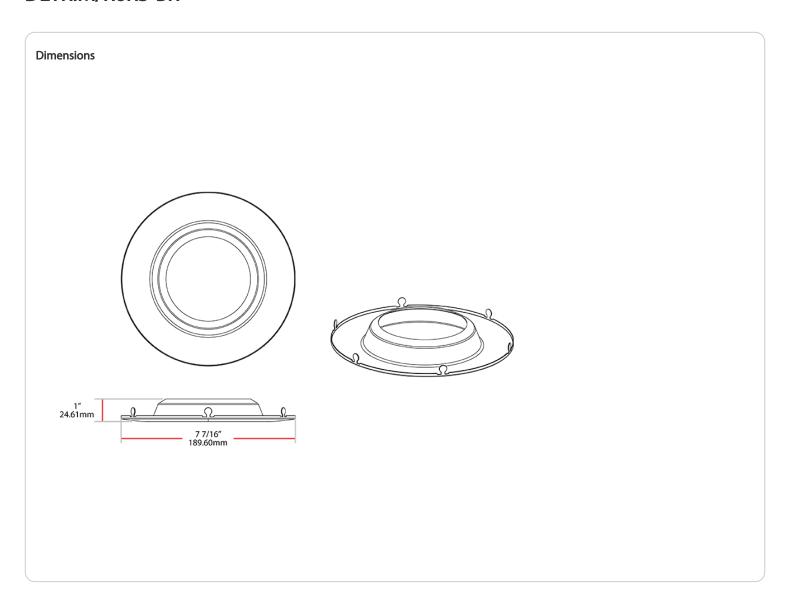

## **DLTRIM/R6RS-BR**

| Project:     | Туре: |
|--------------|-------|
| Prepared By: | Date: |

| <b>Technical</b> | Specifi | cations |
|------------------|---------|---------|
|------------------|---------|---------|