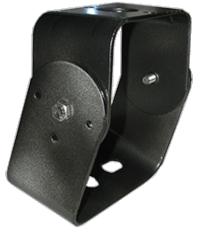

| Prepared By: | Date: |
|--------------|-------|
|              |       |

Type:

Heavy duty brackets support our heaviest flood lights.

Color: N/A

Weight: 2.2 lbs

# Bracket:

Bracket designed for trunnion Flexflood. Gasket supplied.