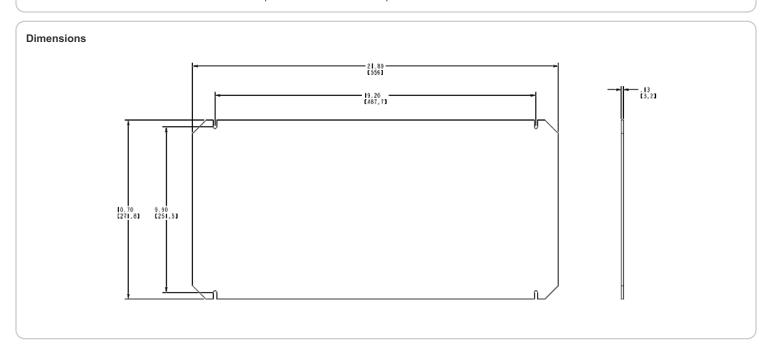

## Description:

Polycarbonate Shield for FXLED200W or FXLED300W Guard. Comes with screws.