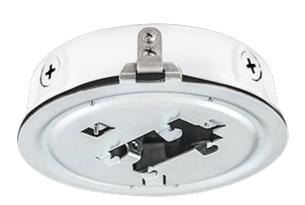

| Project:     | Туре: |
|--------------|-------|
| Prepared By: | Date: |

Use to add a motion sensor to RAB garage lights. Mounts over any shape recessed box and covers stains and gaps. Available in bronze and white for ceiling and pendant mounted garage lights.

# Description:

The ceiling backbox is perfect for adding sensors or making splices to the GLED™ family of products. Surface mounts over any shape box and covers unsightly stains or gaps. Five (1/2") conduit entries enable wiring directly from the back or through the sides using surface conduit.

#### **Features**

Great for adding a sensor to RAB LED garage fixtures

Surface mounts over any shape box

Covers unsightly stains and gaps

Conduit entries enable wiring directly from the back or through the sides using surface conduit