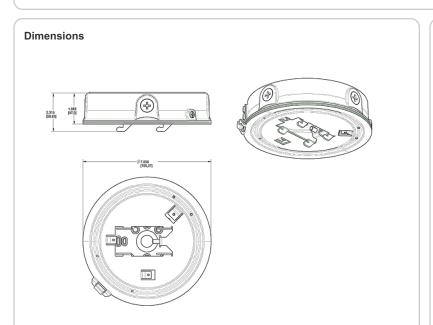

| Project:     | Туре: |
|--------------|-------|
| Prepared By: | Date: |

Use to add a motion sensor to RAB garage lights. Mounts over any shape recessed box and covers stains and gaps. Available in bronze and white for ceiling and pendant mounted garage lights.

# Description:

The ceiling backbox is perfect for adding sensors or making splices to the GLED™ family of products. Surface mounts over any shape box and covers unsightly stains or gaps. Five (1/2") conduit entries enable wiring directly from the back or through the sides using surface conduit.

# Wiring:

Five holes. One on the back of the box, four on the sides for using surface conduit.