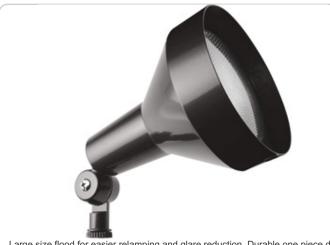

Large size flood for easier relamping and glare reduction. Durable one piece die casting with rugged mounting arm, weatherproof gasket and drain holes. Accepts 150 Watt PAR 38 max. Lamp not supplied.

Color: Bronze Weight: 1.4 lbs