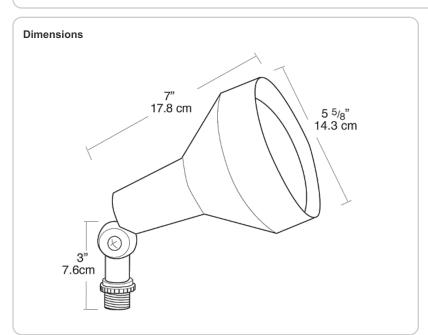

Large size flood for easier relamping and glare reduction. Durable one piece die casting with rugged mounting arm, weatherproof gasket and drain holes. Accepts 150 Watt PAR 38 max. Lamp not supplied.

Color: Bronze Weight: 1.4 lbs