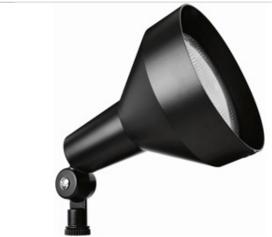

Large size flood for easier relamping and glare reduction. Durable one piece die casting with rugged mounting arm, weatherproof gasket and drain holes. Accepts 150 Watt PAR 38 max. Lamp not supplied.

Color: Black Weight: 1.4 lbs

#### Housings:

Die cast aluminum with powder coat finish.