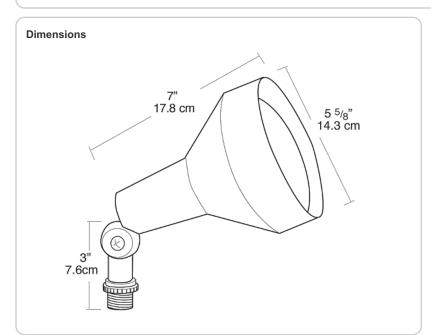

Large size flood for easier relamping and glare reduction. Durable one piece die casting with rugged mounting arm, weatherproof gasket and drain holes. Accepts 150 Watt PAR 38 max. Lamp not supplied.

Color: Black Weight: 1.4 lbs