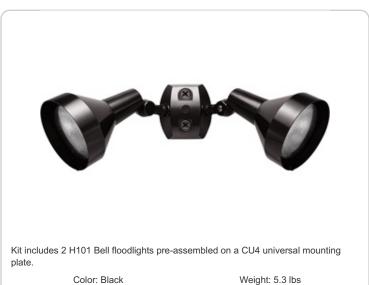

## Compatibility with old H100:

H101 floods and accessories replace the discontinued RAB H100 and accessories. Parts are not interchangeable. Contact factory for price and availability of the old H100 Series.