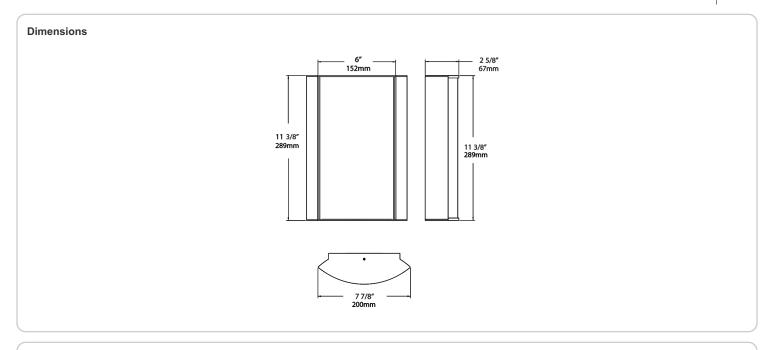

# Textured Black Frame with Frosted Lens with Grill Style #1

Note: Fixture will come fully assembled with the frame and lens shown above.

| Project:     | Туре: |
|--------------|-------|
| Prepared By: | Date: |