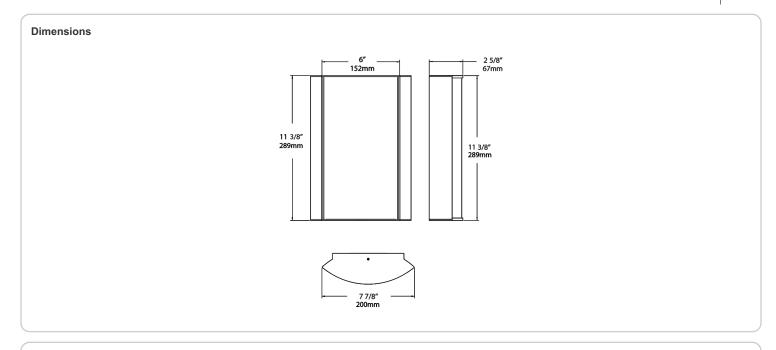

to 40°C (104°F)

## Green Technology:

Mercury and UV-free. RoHS compliant components.

#### Finish:

Luxuriously Electroplated Satin Nickel

# Other

# Equivalency:

Equivalent to 60W Incandescent

# Warranty:

RAB warrants that our LED products will be free from defects in materials and workmanship for a period of five (5) years from the date of delivery to the end user, including coverage of light output, color stability, driver performance and fixture finish. RAB's warranty is subject to all terms and conditions found at

# **Buy American Act Compliance:**

RAB values USA manufacturing! Upon request, RAB may be able to manufacture this product to be compliant with the Buy American Act (BAA). Please contact customer service to request a quote for the product to be made BAA compliant.



| Ordering Matrix |                                                |                                                                                                  |                                                                                                                                                                                                                                                                                          |