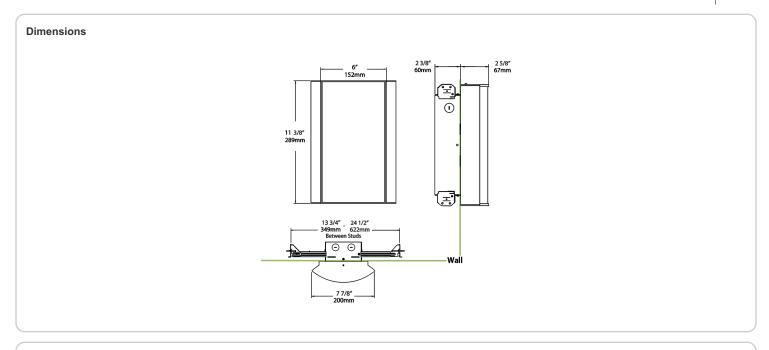

ree. RoHS compliant components.

#### Finish:

Luxuriously Electroplated Satin Nickel

#### Other

### Bi-Level:

Allows 75%, 50%, 25% output modes

## Equivalency:

Equivalent to 100W Incandescent

# Warranty:

RAB warrants that our LED products will be free from defects in materials and workmanship for a period of five (5) years from the date of delivery to the end user, including coverage of light output, color stability, driver performance and fixture finish. RAB's warranty is subject to all terms and conditions found at

## **Buy American Act Compliance:**

RAB values USA manufacturing! Upon request, RAB may be able to manufacture this product to be compliant with the Buy American Act (BAA). Please contact customer service to request a quote for the product to be made BAA compliant.



| Family | Lumen Package         | CRI and CCT                                                                                                                                             | Lens                      | Finish                                                                             | Options                                                                                                           |
|--------|-----------------------|---------------------------------------------------------------------------------------------------------------------------------------------------------|---------------------------|------------------------------------------------------------------------------------|-------------------------------------------------------------------------------