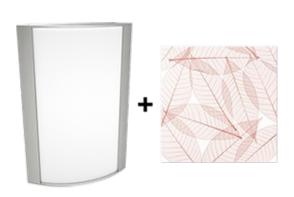

### Satin Nickel Frame with Toffee Leaves Lens

Note: Fixture will come fully assembled with the frame and lens shown above.

| Project:     | Туре: |
|--------------|-------|
| Prepared By: | Date: |

| Driver Info  |                  | LED Info        |                 |
|--------------|------------------|-----------------|-----------------|
| Type:        | Constant Current | Watts:          | 25W             |
| 120V:        | 0.22A            | Color Temp:     | 4000K (Neutral) |
| 208V:        | 0.13A            | Color Accuracy: | 92 CRI          |
| 240V:        | 0.11A            | R9:             | 65              |
| 277V:        | 0.1A             | L70 Lifespan:   | 50,000          |
| Input Watts: | 26W              | Lumens:         | 432             |
| Efficiency:  | 97%              | Efficacy:       | 17 LPW          |
|              |                  |                 |                 |

### Lens:

Acrylic lens with toffee leaves print. See for cleaning instructions.

#### Finish:

Luxuriously Electroplated Satin Nickel