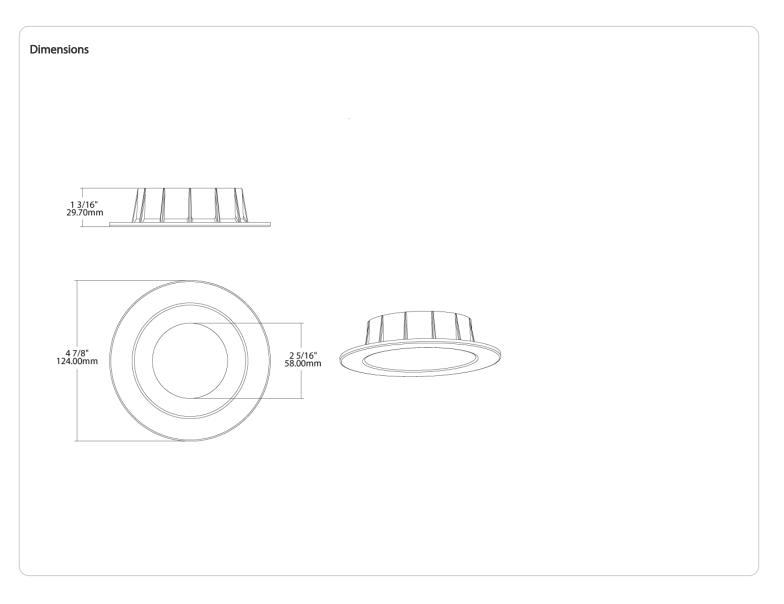

## Description:

4-inch round bronze smooth trim for HALED, see Trim Compatibility List

#### Trim Style:

Smooth Trim

Shape:

Round