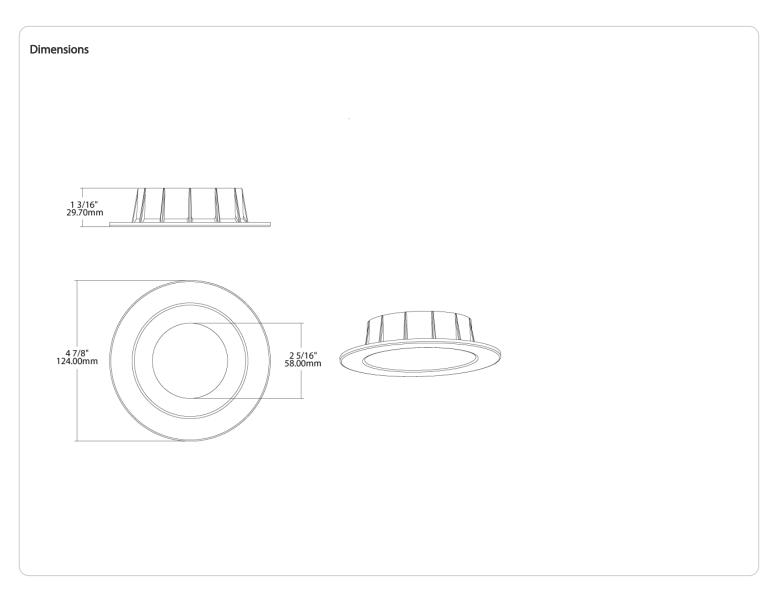

### Description:

4-inch round black smooth trim for HALED, see Trim Compatibility List

#### Trim Style:

Smooth Trim

Shape:

Round