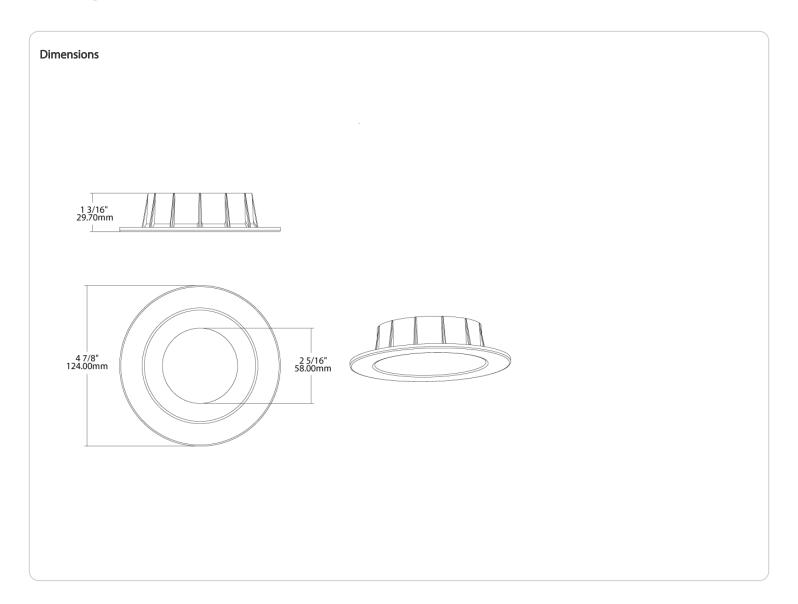

### Description:

4-inch round brushed nickel smooth trim for HALED, see Trim Compatibility List

# Shape:

Round