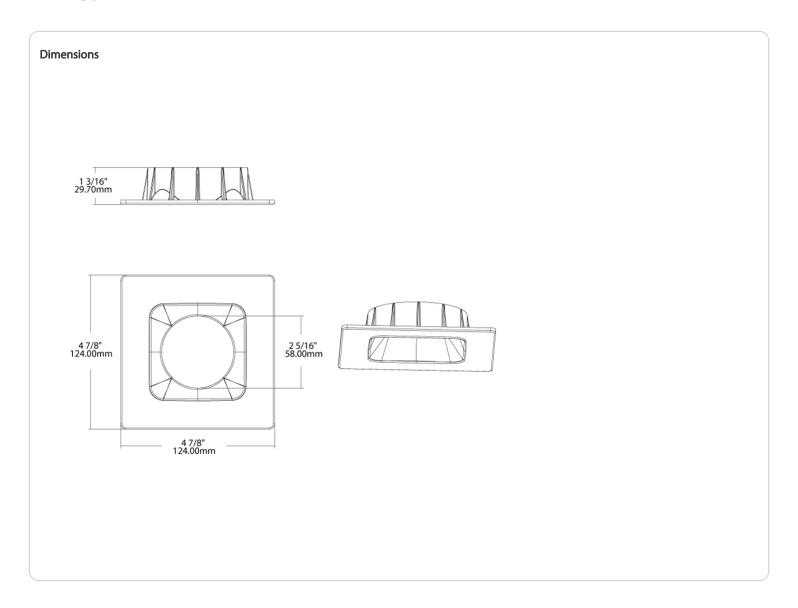

### Description:

4-inch square black smooth trim for HALED, see Trim Compatibility List

## Shape:

Square