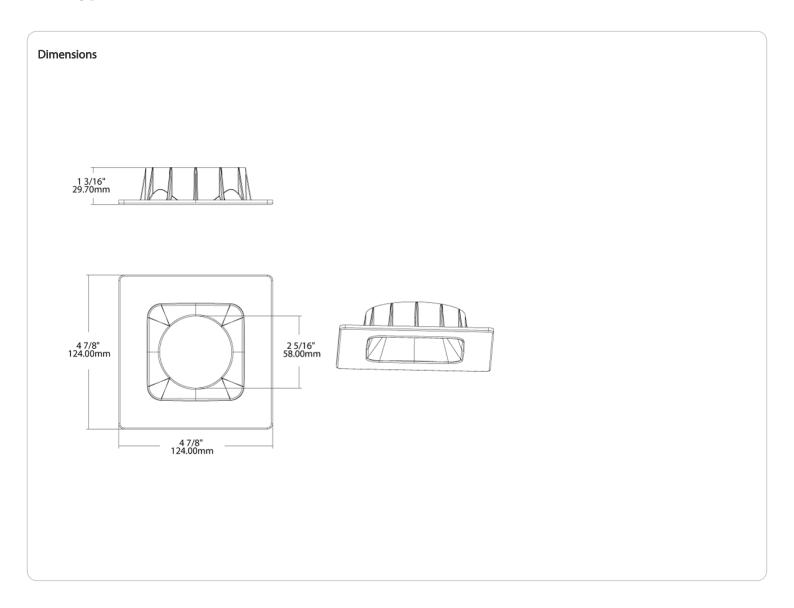

#### Description:

4-inch square brushed nickel smooth trim for HALED, see Trim Compatibility List