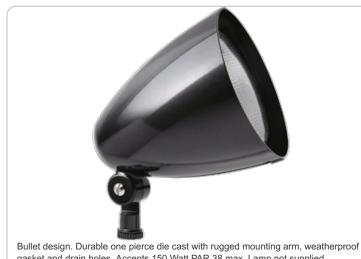

gasket and drain holes. Accepts 150 Watt PAR 38 max. Lamp not supplied.

Color: Bronze

### Swivels:

Weight: 1.6 lbs

Fully adjustable with sure-grip locks. 1/2" NPS threaded arm with serrated locking swivel fits all standard mounting covers. Color matched EZ Grip lock nuts.

#### Housings:

Die cast aluminum with powder coat finish.

| Project:     |       | Туре:        |     |  |
|--------------|-------|--------------|-----|--|
| Prepared By: |       | Date:        |     |  |
| Lamp Info    |       | Ballast Info |     |  |
| Туре:        | PAR38 | Туре:        | N/A |  |
| Watts:       | 150W  | 120V:        | N/A |  |
| Shape/Size:  | N/A   | 208V:        | N/A |  |
| Base:        | N/A   | 240V:        | N/A |  |
| ANSI:        | N/A   | 277V:        | N/A |  |
| Hours:       | N/A   | Input Watts: | 0W  |  |
| Lamp Lumens: | N/A   |              |     |  |
| Efficacy:    | N/A   |              |     |  |

### Gaskets:

High temperature silicone rubber extends around both socket and lamp.

#### Lamps:

Medium base Par-38 lamps up to 150 watts. Halogen lamps give brighter light and choice of beam spreads.

Lamp recessed 1" from lip for side glare reduction

Set screw for hood, grill or visor attachment