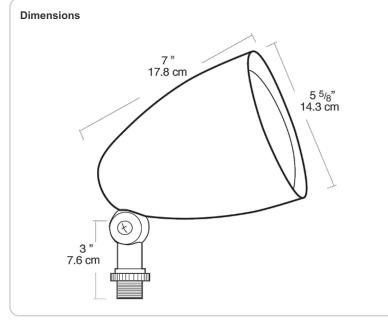

### Swivels:

Weight: 1.6 lbs

Fully adjustable with sure-grip locks. 1/2" NPS threaded arm with serrated locking swivel fits all standard mounting covers. Color matched EZ Grip lock nuts.