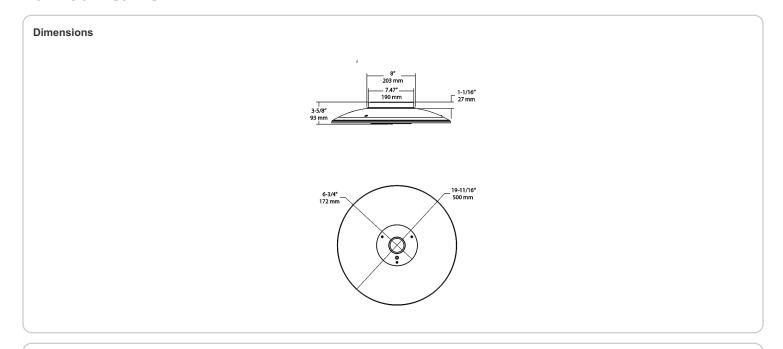

## Mounting:

Surface mount standard (accessories available for wall, pole and trunnion mount)