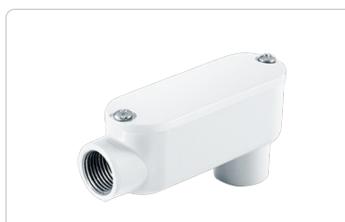

# LB-50SCW

Type:

Date:

Available in four configurations, RAB in-line connectors enable RAB fixtures to be mounted to an assortment of RAB arms. Connectors come in black, white and bronze to match RAB fixtures.

#### **Connector:**

Inline conduit box connector 90° 1/2" NPS large. Use to connect RAB fixtures to RAB arms for added versality.