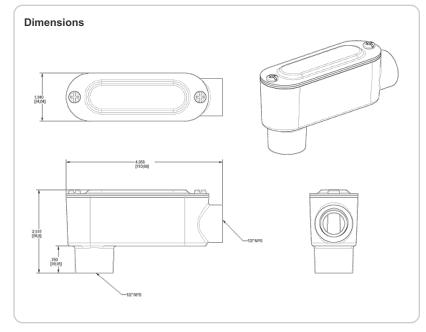

#### **Connector:**

Inline conduit box connector 90° 1/2" NPS large. Use to connect RAB fixtures to RAB arms for added versality.