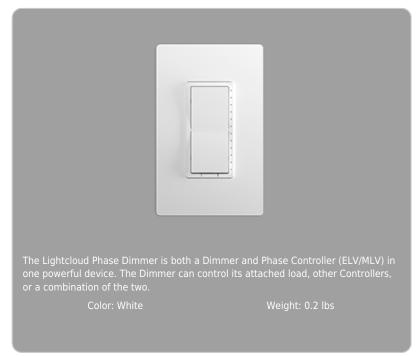

#### **Features**

In-wall device for switching, dimming and scene control
Switches/dims local load (ELV/MLV)
Available in White, Black, Ivory, Light Almond and Gray
Dimming features both fade on/off and rapid full-on
Assign scenes to top and/or bottom buttons
Set the max trim level for a zone or fixture to save energy
Use together with other Lightcloud Controller or Sensor devices
Also available with blank face plate for plenum applications