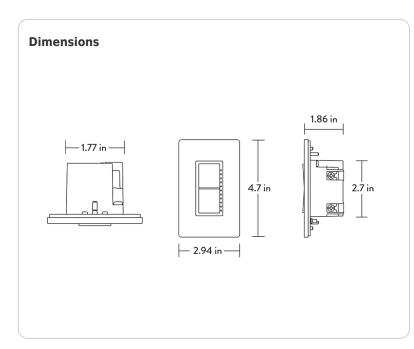

#### **Operating Temperature Range:**

0°C to 40°C

Storage Temperature Range:

-40°C to 85°C

#### Maximum Relative Humidity:

85%

#### Wire Gauge:

18AWG grounding; terminals supporting up to 12AWG wire

#### **Wireless Range**

Line of Sight: 1000 feet

#### **Obstructions:**

100 feet

**Project:** 

**Prepared By:** 

## Other

### Warranty:

10-year full hardware warranty with 100% repair/replacement coverage for all properly installed devices. <u>See Lightcloud Warranty</u> <u>Terms.</u>

Type:

Date:

#### **Buy American Act Compliance:**

RAB values USA manufacturing! Upon request, RAB may be able to manufacture this product to be compliant with the Buy American Act (BAA). Please contact customer service to request a quote for the product to be made BAA compliant.

# LCDIMMERI



## Features

In-wall device for switching, dimming and scene control Switch and dim individual fixtures or entire zones Dimming features both fade on/off and rapid full-on Assign scenes to top and/or bottom buttons Set the max trim level for a zone or fixture to save energy Use together with Lightcloud Controller or Sensor devices